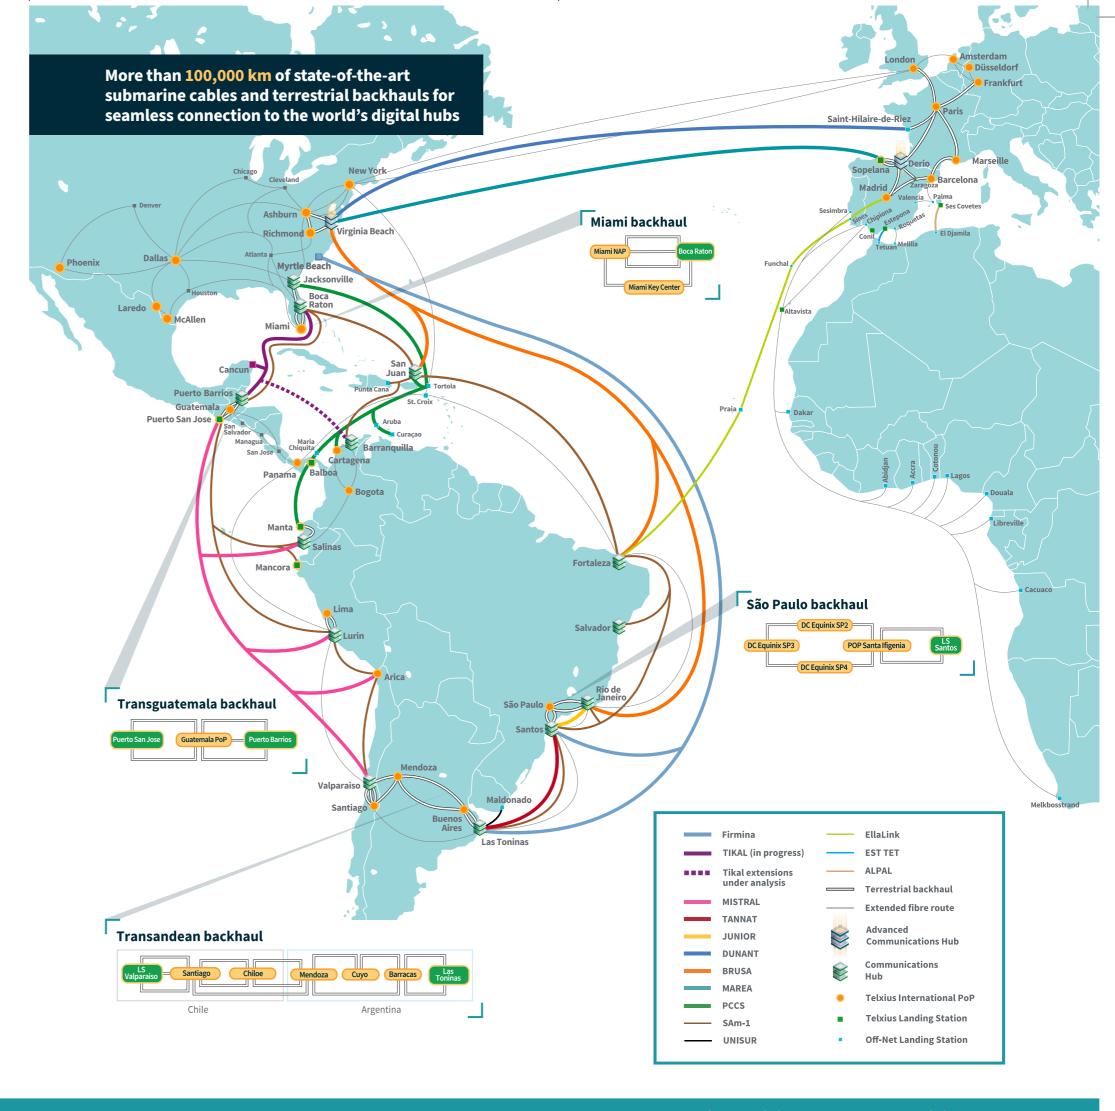

#### Wavelength:

- · Robust: more than 100,000 km of fiber.
- Low latencies and latest optical technology.
- · 10, 100 and 400 Gbps available.
- · Customised paths.

#### **Derio and Virginia Beach**

Located on both sides of the Atlantic, our Derio and Virginia Beach data centers unleash the full potential of our subsea cables including Marea, Brusa and Dunant, by connecting them to key digital hubs in Europe and the Americas.