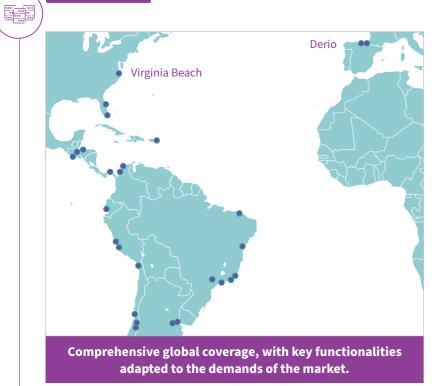

#### **Derio and Virginia Beach**

Located on both sides of the Atlantic, our Derio and Virginia Beach data centers unleash the full potential of our subsea cables including Marea, Brusa and Dunant, by connecting them to key digital hubs in Europe and the Americas.